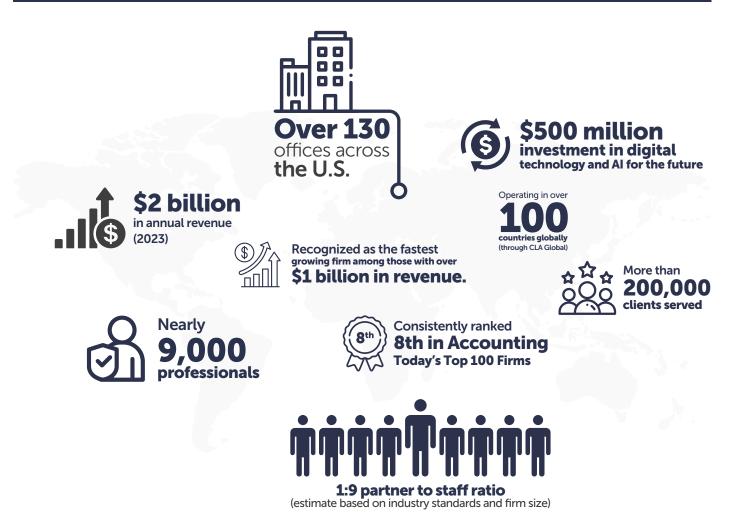

# **Our World in Numbers**

#### AWARDS AND CREDENTIALS:

8<sup>th</sup> place in Accounting Today's Top 100 Firms (2024).

Fastest-growing firm by revenue among firms with over \$1 billion in annual revenue.

Recognized leader in accounting and advisory services.